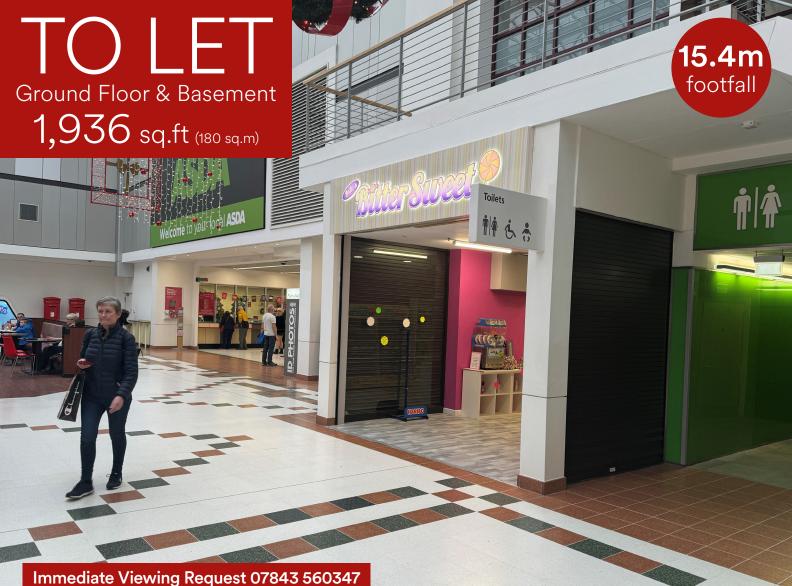

## Phase 1 Unit 17c, The Centre, Livingston, EH54 6HR

- Ground Floor with basement retail premises
- Directly next door to ASDA
- Other nearby retailers include Greggs, Iceland, H Samuel, Primark and Poundland

# Phase 1 Unit 17c, The Centre, Livingston, EH54 6HR