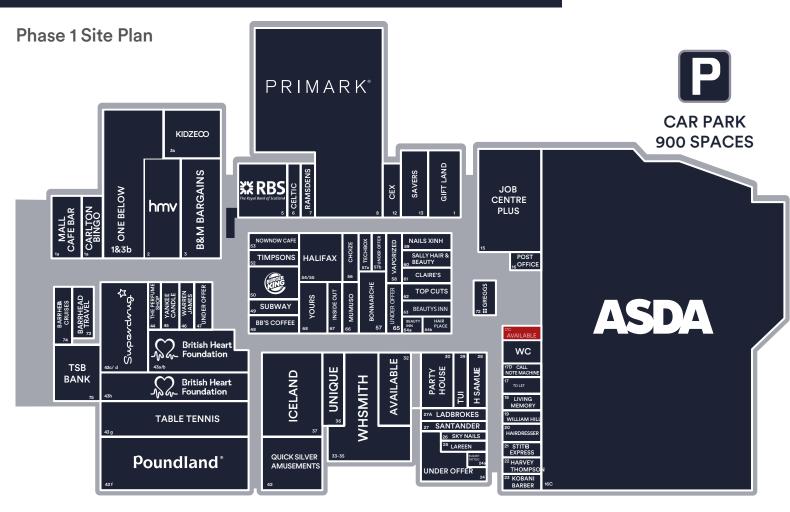

## Phase 1 Unit 17c, The Centre, Livingston, EH54 6HR

- Ground Floor with basement retail premises
- Directly next door to ASDA
- Other nearby retailers include Greggs, Iceland, H Samuel, Primark and Poundland

## Description

The Centre Livingston offers 7,200 car parking spaces. With key fashion anchors including Flannels, River Island, Primark, JD, M&S, H&M and Schuh, The Centre is the natural choice for the fashion-conscious shopper. This offer is bolstered by other popular retailers such as Boots, Superdrug and F&B outlets including Five Guys, Wagamama, Nando's, Subway and Greggs. It benefits from circa 1,225,000 visitors a month.