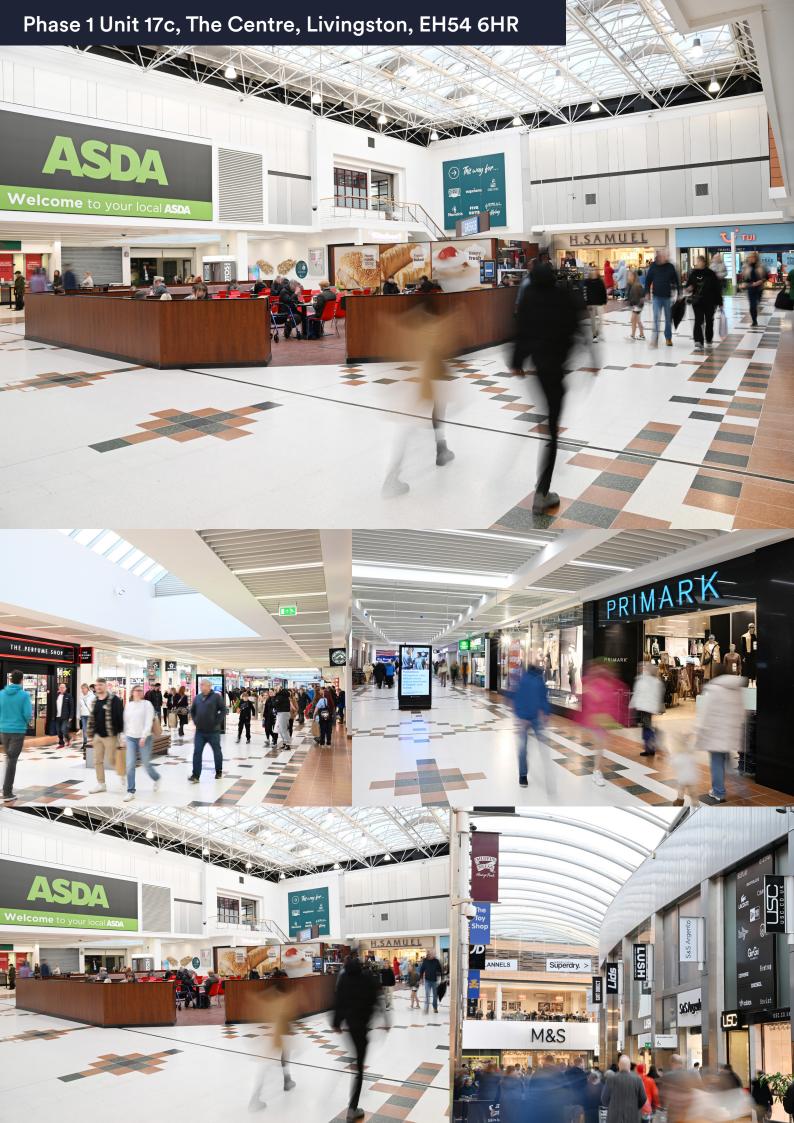

## Description

The Centre Livingston offers 7,200 car parking spaces. With key fashion anchors including Flannels, River Island, Primark, JD, M&S, H&M and Schuh, The Centre is the natural choice for the fashion-conscious shopper. This offer is bolstered by other popular retailers such as Boots, Superdrug and F&B outlets including Five Guys, Wagamama, Nando's, Subway and Greggs. It benefits from circa 1,225,000 visitors a month.

## Location

Approximately 14 miles west of Edinburgh and 35 miles east of Glasgow. Livingston has key transport links to both cities by way of a central bus terminal, two train stations and connections to Scotland's central road network.